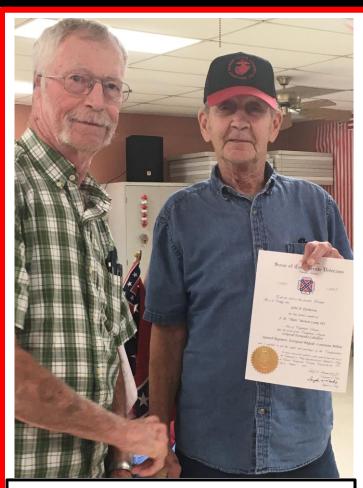

## September Meeting

Welcome New Member
John A. Desherow
USMC Retired
Ancestor: Fernando Caballero
Spanish Regiment, European Brigade
Louisiana Militia